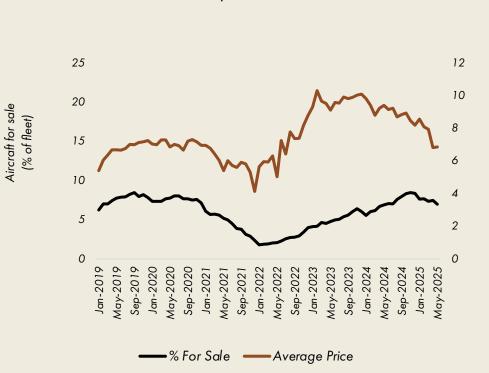

The graph opposite shows the growing supply from 2018 onwards. Supply peaked in the third quarter of 2020, when stocks fell sharply, reaching their lowest level between the end of 2021 and the beginning of 2022. Average nominal prices (asking prices) correlated directly with the phenomenon.

#### Supply and average asking prices Super Midsize Jets

Average asking prices

Praetor 600

Market Praetor 600